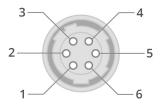

## **CONNECTOR PINOUT**

| Pin | Cable color |
|-----|-------------|
| 1   | Orange      |
| 2   | Yellow      |
| 3   | Purple      |
| 4   | Blue        |
| 5   | Green       |
| 6   | Gray        |